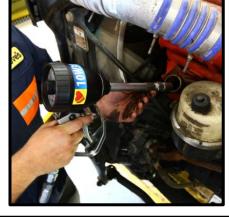

#### **OIL & LUBE SERVICES**

#### **Complete Oil Changes:**

- Standard Preventative Maintenance (PM) Service
- Synthetic PM Service
- Synthetic Mid Service
- Express Oil Change

#### **Other PM Services:**

- On-site Oil Analysis
- Fuel Filter & Lube
- Auxiliary Power Unit (APU) Generator Service
- Gear Box Service
- Reefer Service
- Coolant Additive