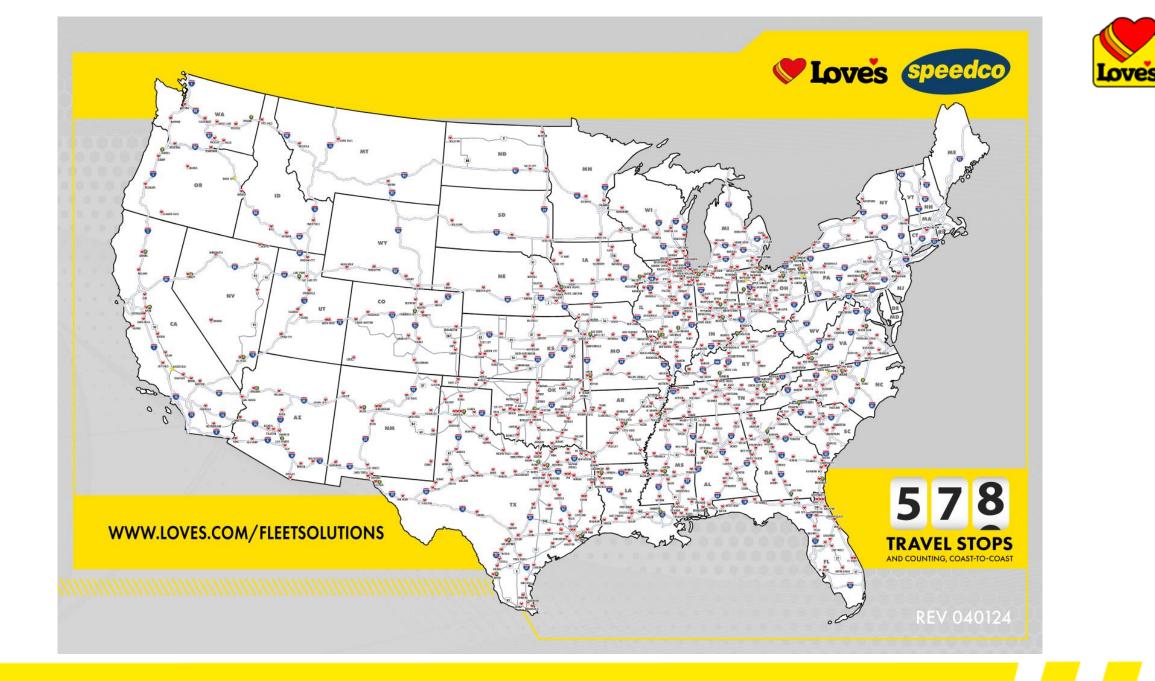

## **About Love's Travel Stops**

- Family-Owned Company started in 1964
- Over 600 locations in 42 states
- 9th largest private owned company in the U.S. 2023 (Forbes)
- 40,000+ employees

#### **ABOUT LOVE'S**

Founded in 1964 and headquartered in Oklahoma City, Love's Travel Stops & Country Stores has more than 580 locations in 41 states, providing professional truck drivers and motorists with 24-hour access to clean and safe places to purchase gasoline, diesel fuel, Compressed Natural Gas (CNG), travel items, electronics, snacks, restaurant afferings and more. Love's Truck Tire Care offers heavy-duty tire care including, TirePass, light mechanical services and roadside assistance. Love's Hospitality provides a growing network of hotels, and Love's Financial offers freight bill factoring and back-office support to professional drivers.