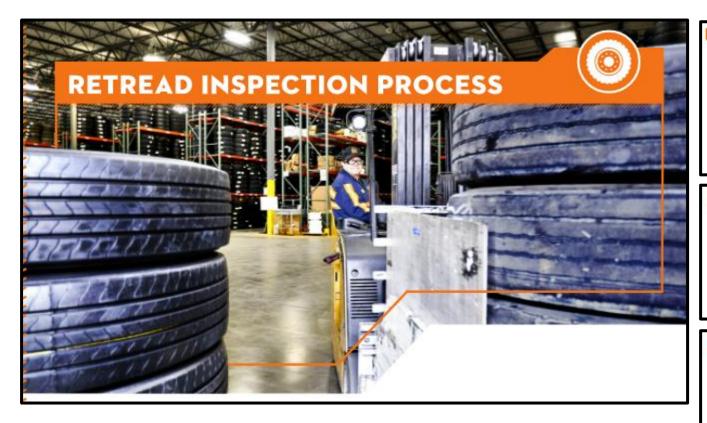

#### THE MOST INSPECTED RETREAD ON THE ROAD

We are here to change the mindset about retreads and their reliability. So much so, we are the only retread manufacturer that completes every inspection step available in the retreading process.

Utilizing the latest innovative technology in the industry, our five-step process utilizes visual light, electronic liner, laser shearography, x-ray and pressure casing analysis.

Our rigorous inspection and quality assurance processes provide your fleet with a reliable and consistent product that ultimately reduces your total cost per mile.

#### INITIAL INSPECTION

- · Used tires arrive at our facility for inspection
- · All casings are barcoded to be tracked during retreading
- · Light and electronic liner inspections expose any internal issues
- Tires outside of defined repairable conditions of casing specifications are eliminated