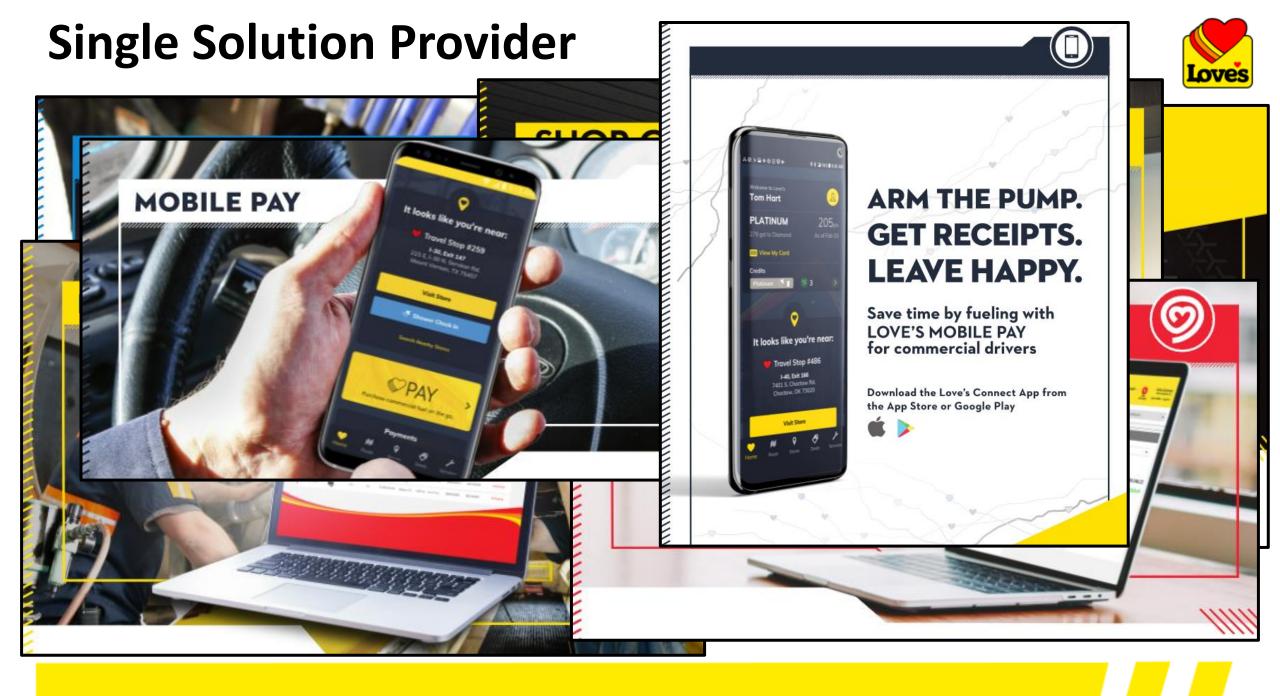

#### GET BACK ON THE ROAD QUICKER

- Love's Connect app with shower check in and mobile pay features
- Improved customer service
- Service centers for tires, repairs, lube and maintenance
- Love's Express Billing Program
- Factoring

You will have four ways to pay for fuel and other products including card payment, SmartQ (RFID), Love's Mobile Pay (Connect App) and Start Codes. With the secure, integrated and comprehensive fuel purchase system, you'll also have increased visibility to control your fleet's fuel usage.