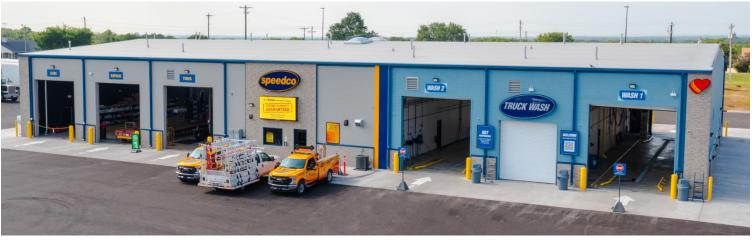

### **SPEEDCO**

#### **Truck Washes at Love's Travel Stops**

Keeping your truck or fleet clean shouldn't be a burden. That's why Love's is expanding our highway hospitality with our new truck wash services! Combining automated technology and a team dedicated to first-class highway hospitality, Love's Truck Wash provides the best value wash in just 15 minutes to get your truck or RV back on the road quickly! The process is easy! Simply pull up to the truck wash bay and let our designated employees know what service you'd like to purchase. After that, you'll pull into the bay, park your vehicle and let our automated system do the rest.