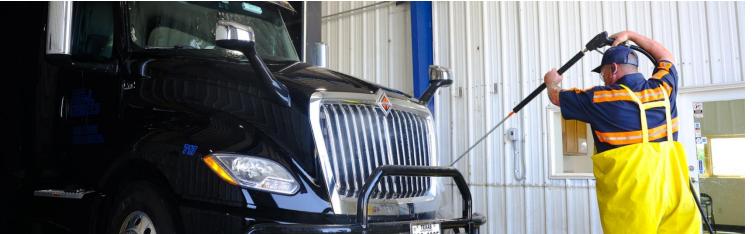

#### **Truck Washes at Love's Travel Stops**

Keeping your truck or fleet clean shouldn't be a burden. That's why Love's is expanding our highway hospitality with our new truck wash services! Combining automated technology and a team dedicated to first-class highway hospitality, Love's Truck Wash provides the best value wash in just 15 minutes to get your truck or RV back on the road quickly! The process is easy! Simply pull up to the truck wash bay and let our designated employees know what service you'd like to purchase. After that, you'll pull into the bay, park your vehicle and let our automated system do the rest.

## Features & Benefits

- Shorter time than competitors (15 minutes or less)
- 2. Shorter lines
- Gantry system allows for truck specific wash
- 4. 70% Automated; 30% Manual
- 5. Lower Prices than competition