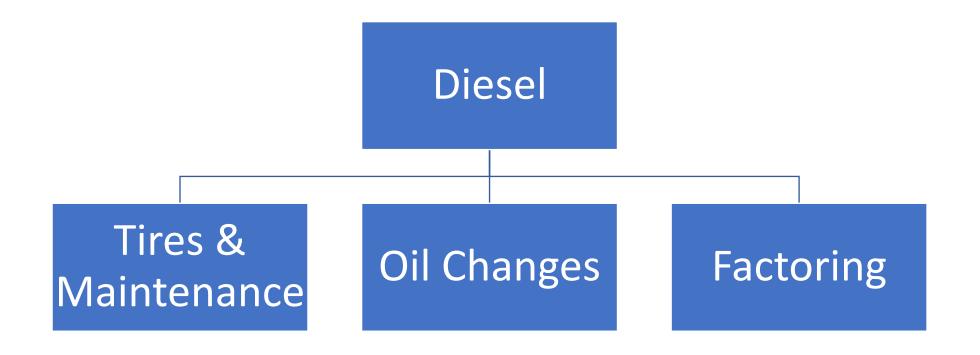

## Why does diesel play a major role in every sale?

#### GET BACK ON THE ROAD QUICKER

- Love's Connect app with shower check in and mobile pay features
- Improved customer service
- Service centers for tires, repairs, lube and maintenance
- Love's Express Billing Program
- Factoring

#### DRIVERS GET MORE AT LOVE'S

My Love Rewards is a Love's exclusive loyalty program for professional drivers. Your drivers will earn rewards quickly and easily on every qualifying purchase. They can spend and earn points on fuel, store food and drinks, and merchandise at Love's Travel Stop locations; and on tires, oil changes and light mechanical services at Speedco and Love's Truck Tire Care locations.

#### LOVE'S EXPRESS BILLING PROGRAM

Love's Express Billing Program provides your fleet with consistent, competitive pricing. It has no transaction fees and the terms are fair and simple to understand. Our online Love's Connect Portal also allows you to view your fuel, tire and maintenance invoices all from a single login.